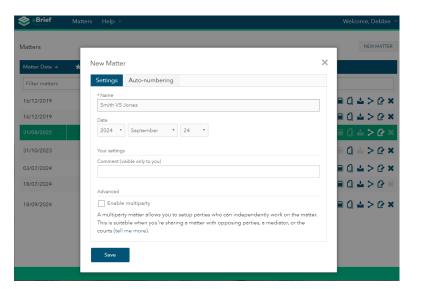

### 1. Creating a Matter

• Navigate to the top right corner and click on "New Matter."

• Enter the name of the matter and create it.

• You can set up features like autonumbering, sorting by date, and assigning multiple parties (e.g., for multi-party matters or mediations).