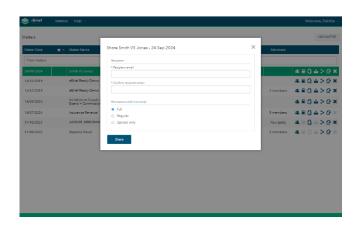

#### 5. Sharing Matters

• To share a matter, click on "Share" and enter the recipient's email address.

| Mutter Dute    | * * | Matter Name       |      | Gomment | Doctiments | Members   |              |
|----------------|-----|-------------------|------|---------|------------|-----------|--------------|
| Filter matters |     |                   |      |         |            |           | Share matt   |
| 24/09/2024     |     | Smith VS Jones    |      |         | 30         |           | 48420        |
| 16/12/2019     |     | eBrief Ready Demo | Dare |         | 30         |           | 4 8 () 4 > ( |
| 16/12/2019     |     | eBrief Ready Demo | Dero |         | 28         | 2 members | 4 € () 4 > ( |
|                |     |                   |      |         |            |           |              |
|                |     |                   |      |         |            |           |              |
|                |     |                   |      |         |            |           |              |
|                |     |                   |      |         |            |           |              |
|                |     |                   |      |         |            |           |              |

- You can assign different user roles:
  - **Full User**: Can do everything except delete the matter.
  - Regular User: Can search, annotate, and download documents but cannot make structural changes.
  - **Upload Only**: Typically for clients or third-party users like court reporters, who can only upload documents.
- Shared users receive an email notification and can access the matter without needing an eBrief Ready subscription.