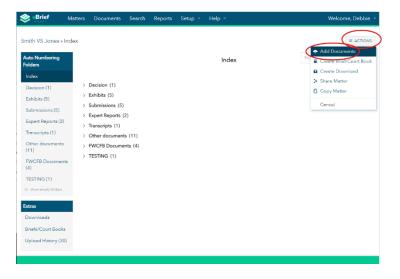

### **3. Uploading Documents**

- To upload documents, click on "Actions" and then "Add Documents."
- You can upload various file types (Word, Excel, PDF, etc.), which will be automatically converted to PDF.

• Documents are assigned to a folder and undergo OCR (Optical Character Recognition) for easier searching.

• You can edit document names and dates during or after the upload process.