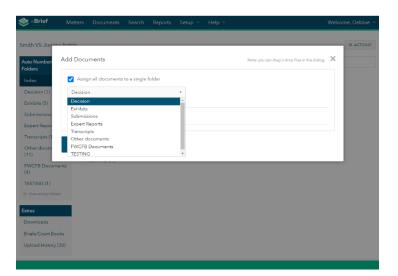

### **3. Uploading Documents**

- To upload documents, click on "Actions" and then "Add Documents."
- You can upload various file types (Word, Excel, PDF, etc.), which will be automatically converted to PDF.

• Documents are assigned to a folder and undergo OCR (Optical Character Recognition) for easier searching.

• You can edit document names and dates during or after the upload process.