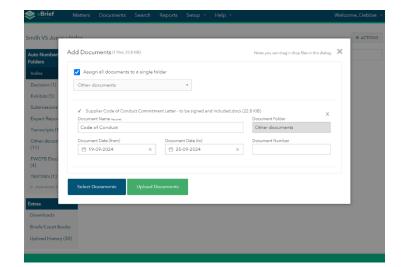

• Documents are assigned to a folder and undergo OCR (Optical Character Recognition) for easier searching.

• You can edit document names and dates during or after the upload process.

• To edit document names or dates, click on the document and make the changes directly.

| uto Numbering<br>olders              | •    |   |                                                               |            |     | Edit docume |
|--------------------------------------|------|---|---------------------------------------------------------------|------------|-----|-------------|
| ndex                                 | • =  |   |                                                               |            |     | 4000        |
| Jacason (1)                          | _ ≡  | z | Exhibit 1 - Witness statement of Gury Hilder and Amazznes A-K | 24-07-2019 | 154 | 4000        |
| Schibits (S)                         | _ ≡  | 3 | Exhibit 2 - Witness statement of Helen Bellette               | 24-07-2019 | 14  | 4000        |
| Suberniaeiums (5)                    |      | 4 | Dshibit B - Witness Statement of Christopher Walsh and CW 2   | 05-00-2019 | 60  | 4000        |
| ixpert Reports (2)<br>Isomeripte (1) | .⊐ ≡ | 5 | Exhibit 3 - Documents sought under the notice to produce      | 08-08-2019 | 69  | 4000        |
| Other documents (11)                 |      |   |                                                               |            |     |             |
| WCFB Documents (4)                   |      |   |                                                               |            |     |             |
| ESTING (1)                           |      |   |                                                               |            |     |             |
| abox empty foldera                   |      |   |                                                               |            |     |             |
| áras                                 |      |   |                                                               |            |     |             |
| Rownloada                            |      |   |                                                               |            |     |             |
| riefs/Court Books                    |      |   |                                                               |            |     |             |
| (plead History (30)                  |      |   |                                                               |            |     |             |

• You can also update these fields while viewing the document in the system's viewer.