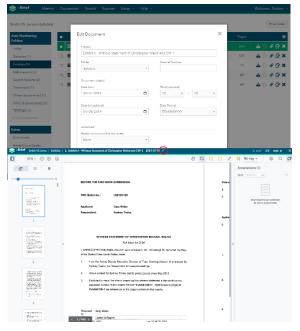

• To edit document names or dates, click on the document and make the changes directly.

| uto Numbering<br>olders              | •    |   |                                                               |            |     | Edit docume |
|--------------------------------------|------|---|---------------------------------------------------------------|------------|-----|-------------|
| ndex                                 | • =  |   |                                                               |            |     | 4000        |
| Jacason (1)                          | _ ≡  | z | Exhibit 1 - Witness statement of Gury Hilder and Amazznes A-K | 24-07-2019 | 154 | 4000        |
| Schibits (S)                         | _ ≡  | 3 | Exhibit 2 - Witness statement of Helen Bellette               | 24-07-2019 | 14  | 4000        |
| Suberniaeiums (5)                    |      | 4 | Dshibit B - Witness Statement of Christopher Walsh and CW 2   | 05-00-2019 | 60  | 4000        |
| ixpert Reports (2)<br>Isomeripte (1) | .⊐ ≡ | 5 | Exhibit 3 - Documents sought under the notice to produce      | 08-08-2019 | 69  | 4000        |
| Other documents (11)                 |      |   |                                                               |            |     |             |
| WCFB Documents (4)                   |      |   |                                                               |            |     |             |
| ESTING (1)                           |      |   |                                                               |            |     |             |
| abox empty foldera                   |      |   |                                                               |            |     |             |
| áras                                 |      |   |                                                               |            |     |             |
| Rownloada                            |      |   |                                                               |            |     |             |
| riefs/Court Books                    |      |   |                                                               |            |     |             |
| (plead History (30)                  |      |   |                                                               |            |     |             |

• You can also update these fields while viewing the document in the system's viewer.