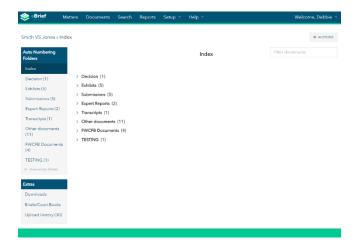

## 2. Setting Up Folders

• Once the matter is created, click on the matter, then Setup and select the "Auto Numbering Folders" option.

| 🧼 eBrief                  | Matters  |                 |   | Reports |          | Help ~          |    |               | Welcome, Debbie 🕞 |
|---------------------------|----------|-----------------|---|---------|----------|-----------------|----|---------------|-------------------|
|                           |          |                 | _ |         | Auto-nur | nbering Folders | >  |               |                   |
| Smith VS Jones »          | Upload H | istory          |   |         | Standard | Folders         |    |               | # ACTIONS         |
| Auto Numbering<br>Folders |          | Date            | C | Doc #   | D Fields |                 | 25 | Uploaded at 🔻 |                   |
| Index                     | F        | older is empty. |   |         | Tags     |                 |    |               |                   |
| Show empty folders        |          |                 |   |         |          |                 |    |               |                   |
| Extras                    |          |                 |   |         |          |                 |    |               |                   |
| Downloads                 |          |                 |   |         |          |                 |    |               |                   |
| Briefs/Court Book         | 3        |                 |   |         |          |                 |    |               |                   |
| Upload History            |          |                 |   |         |          |                 |    |               |                   |

• Only folders used in a matter will be displayed in the folder index.