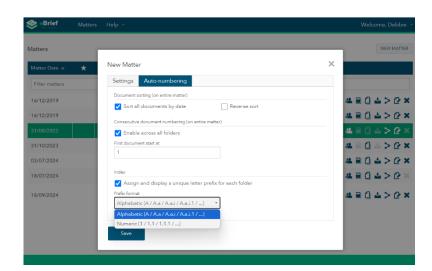

### 1. Creating a Matter

• Navigate to the top right corner and click on "New Matter."

• Enter the name of the matter and create it.

• You can set up features like autonumbering, sorting by date, and assigning multiple parties (e.g., for multi-party matters or mediations).